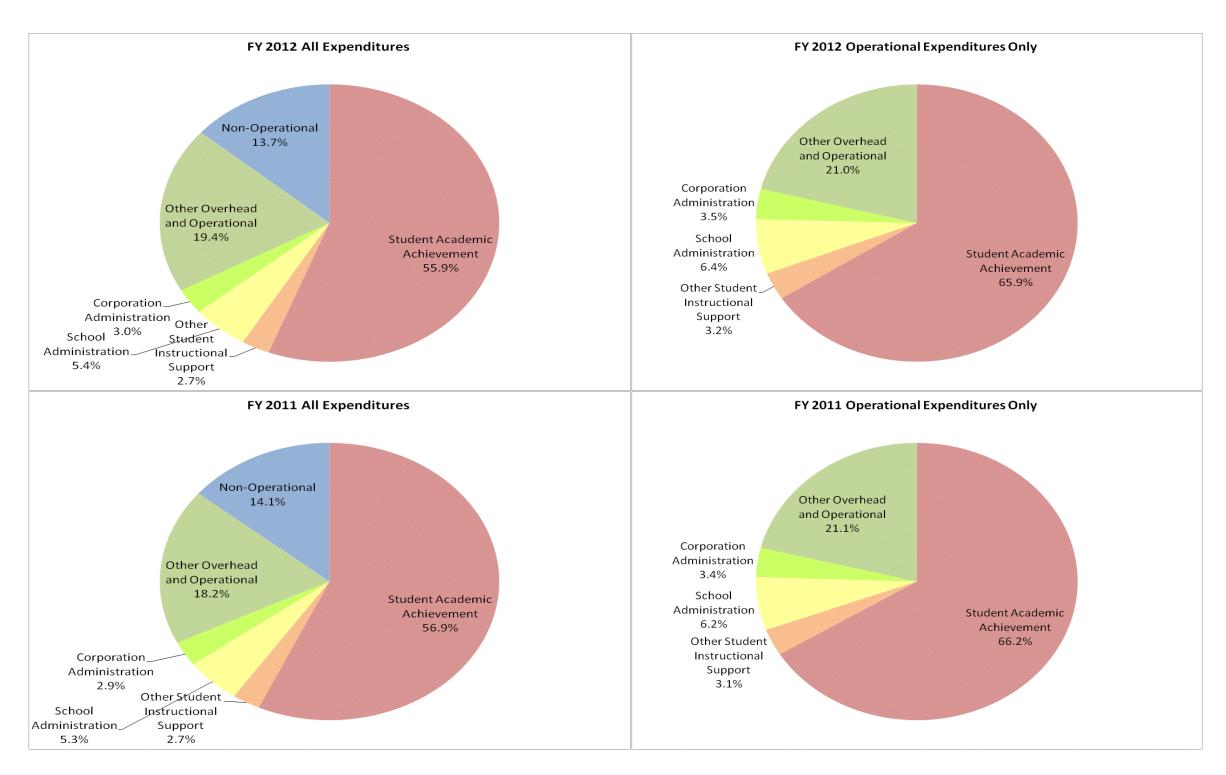

## John Glenn School Corporation (7150)

|                                | FY06 % of Total |       | FY09 % of Total |       | FY11 % of Total |       | FY12 % of Total |       |
|--------------------------------|-----------------|-------|-----------------|-------|-----------------|-------|-----------------|-------|
| Student Instructional Category | FY 2006         | Exp   | FY 2009         | Ехр   | FY 2011         | Exp   | FY 2012         | Exp   |
| Student Academic Achievement   | \$8,327,653     | 43.7% | \$9,254,482     | 52.9% | \$9,257,386     | 56.9% | \$9,494,401     | 55.9% |
| Student Instructional Support  | \$1,022,960     | 5.4%  | \$1,280,999     | 7.3%  | \$1,296,460     | 8.0%  | \$1,374,806     | 8.1%  |
| Overhead and Operational       | \$3,174,246     | 16.6% | \$4,314,511     | 24.7% | \$3,436,314     | 21.1% | \$3,799,224     | 22.4% |
| Nonoperational                 | \$6,543,272     | 34.3% | \$2,636,023     | 15.1% | \$2,287,750     | 14.1% | \$2,325,058     | 13.7% |
| Grand Total                    | \$19,068,131    |       | \$17,486,015    |       | \$16,277,911    |       | \$16,993,488    |       |